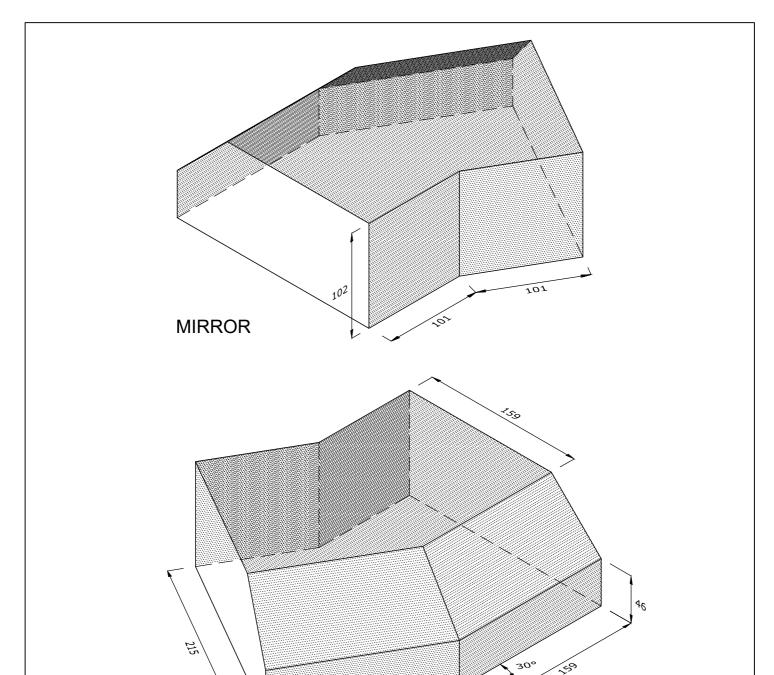

## AN.10.1 SINGLE CANT EXTERNAL ANGLE

| Note: all specials may be perforated   | Indicates       | This drawing is copyright.              | First issue date: | 01.10.2018 |
|----------------------------------------|-----------------|-----------------------------------------|-------------------|------------|
| or frogged unless otherwise specified. | standard facing | All dimensions must be checked on site. | Revision date:    |            |
| Fired dimensions shown unless          |                 | Any discrepancy to be reported to us    | Scale:            | NTS        |
| otherwise stated.                      |                 | and resolved prior to work commencing.  | Drawn by:         | AC         |