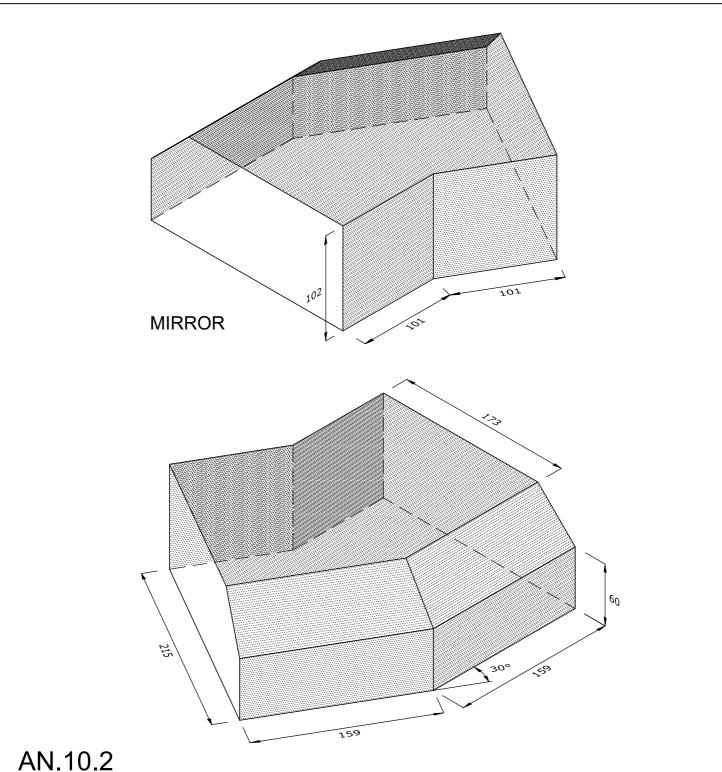

## AN.10.2 SINGLE CANT EXTERNAL ANGLE

| Note: all specials may be perforated   |                 | This drawing is copyright.              | First issue date: | 01.10.2018 |
|----------------------------------------|-----------------|-----------------------------------------|-------------------|------------|
| or frogged unless otherwise specified. | standard facing | All dimensions must be checked on site. | Revision date:    |            |
| Fired dimensions shown unless          |                 | Any discrepancy to be reported to us    | Scale:            | NTS        |
| otherwise stated.                      |                 | and resolved prior to work commencing.  | Drawn by:         | AC         |
| <u> </u>                               |                 |                                         |                   |            |