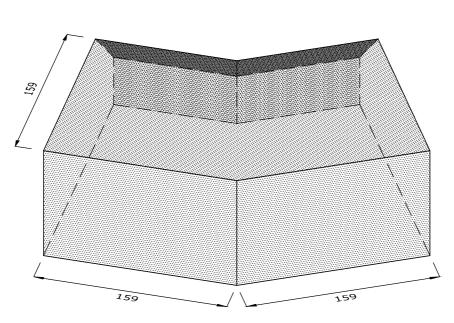

## AN.11.1 SINGLE CANT INTERNAL ANGLE

| Note: all specials may be perforated   |
|----------------------------------------|
| or frogged unless otherwise specified. |
| Fired dimensions shown unless          |
| otherwise stated                       |