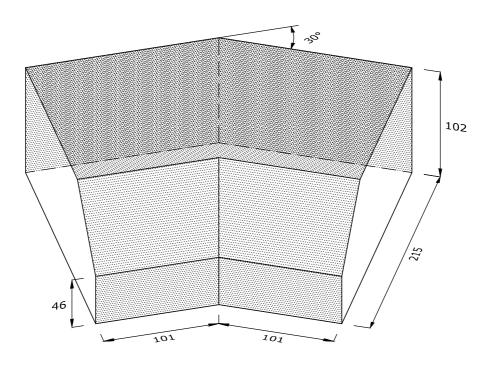

## AN.11.1 SINGLE CANT INTERNAL ANGLE

| Note: all specials may be perforated   |
|----------------------------------------|
| or frogged unless otherwise specified. |
| Fired dimensions shown unless          |
| otherwise stated                       |