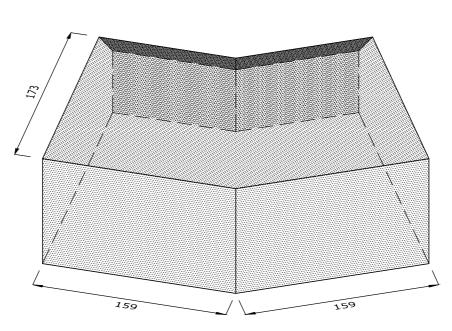

## AN.11.2 SINGLE CANT INTERNAL ANGLE

| Note: all specials may be perforated   | Indicates       | This drawing is copyright.              | First issue date: | 02.11.2018 |
|----------------------------------------|-----------------|-----------------------------------------|-------------------|------------|
| or frogged unless otherwise specified. | standard facing | All dimensions must be checked on site. | Revision date:    |            |
| Fired dimensions shown unless          |                 | Any discrepancy to be reported to us    | Scale:            | NTS        |
| otherwise stated.                      |                 | and resolved prior to work commencing.  | Drawn by:         | AC         |