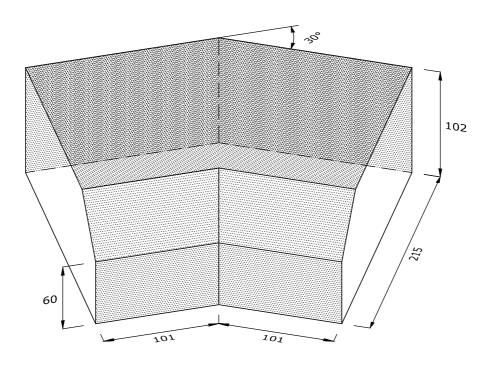

## AN.11.2 SINGLE CANT INTERNAL ANGLE

| Note: all specials may be perforated   | Indicates       | This drawing is copyright.              | First issue date: | 02.11.2018 |
|----------------------------------------|-----------------|-----------------------------------------|-------------------|------------|
| or frogged unless otherwise specified. | standard facing | All dimensions must be checked on site. | Revision date:    |            |
| Fired dimensions shown unless          |                 | Any discrepancy to be reported to us    | Scale:            | NTS        |
| otherwise stated.                      |                 | and resolved prior to work commencing.  | Drawn by:         | AC         |