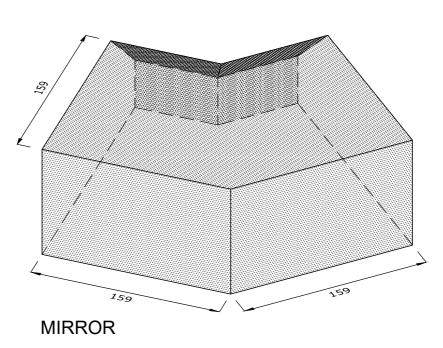

## AN.11.3 SINGLE CANT INTERNAL ANGLE

| Note: all specials may be perforated   | Indicates       | This drawing is copyright.              | First issue date: | 05.11.2018 |
|----------------------------------------|-----------------|-----------------------------------------|-------------------|------------|
| or frogged unless otherwise specified. | standard facing | All dimensions must be checked on site. | Revision date:    |            |
| Fired dimensions shown unless          |                 | Any discrepancy to be reported to us    | Scale:            | NTS        |
| otherwise stated.                      |                 | and resolved prior to work commencing.  | Drawn by:         | AC         |