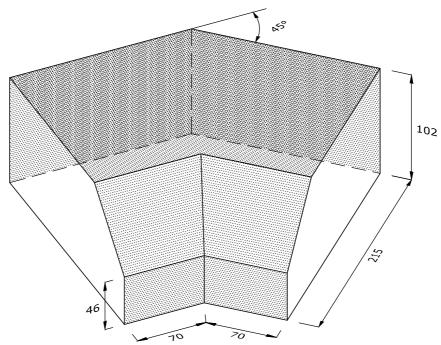

## AN.11.3 SINGLE CANT INTERNAL ANGLE

| Note: all specials may be perforated   | Indicates       | This drawing is copyright.              | First issue date: | 05.11.2018 |
|----------------------------------------|-----------------|-----------------------------------------|-------------------|------------|
| or frogged unless otherwise specified. | standard facing | All dimensions must be checked on site. | Revision date:    |            |
| Fired dimensions shown unless          |                 | Any discrepancy to be reported to us    | Scale:            | NTS        |
| otherwise stated.                      |                 | and resolved prior to work commencing.  | Drawn by:         | AC         |