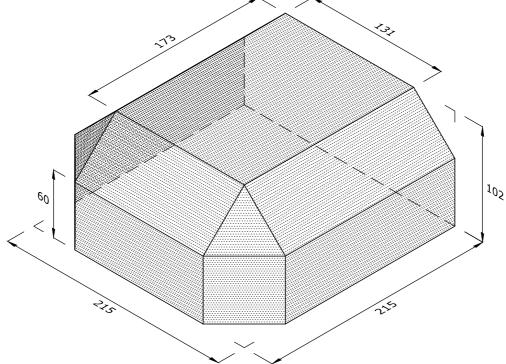

## AN.13.2 DOUBLE CANT STOP END (CCOB)

|                                       | Note: all specials may be perforated |  |  |
|---------------------------------------|--------------------------------------|--|--|
| or frogged unless otherwise specified |                                      |  |  |
|                                       | Fired dimensions shown unless        |  |  |
|                                       | otherwise stated                     |  |  |