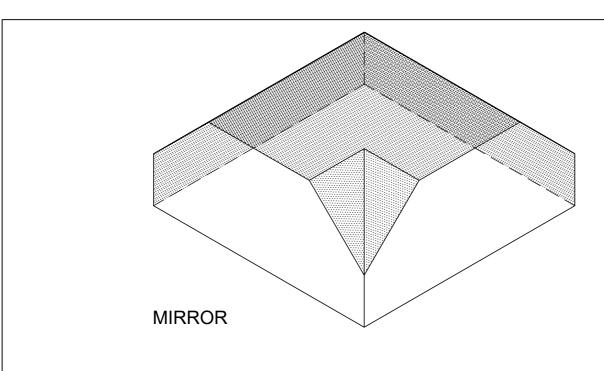

## AN.14.1 DOUBLE CANT EXTERNAL RETURN WITH INTERNAL MITRE (SCOB)

| Note: all specials may be perforated   |  |  |
|----------------------------------------|--|--|
| or frogged unless otherwise specified. |  |  |
| Fired dimensions shown unless          |  |  |
| otherwise stated.                      |  |  |

| Indicates       |
|-----------------|
| standard facing |
|                 |

This drawing is copyright.

All dimensions must be checked on site.

Any discrepancy to be reported to us and resolved prior to work commencing.