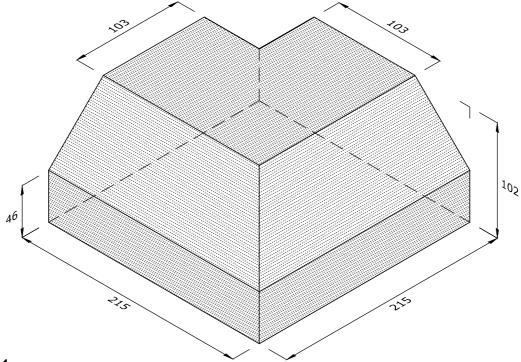

## AN.14.1 DOUBLE CANT EXTERNAL RETURN WITH INTERNAL MITRE (SCOB)

| Note: all specials may be perforated   |  |  |
|----------------------------------------|--|--|
| or frogged unless otherwise specified. |  |  |
| Fired dimensions shown unless          |  |  |
| otherwise stated.                      |  |  |

| Indicates       |
|-----------------|
| standard facing |
|                 |

This drawing is copyright.

All dimensions must be checked on site.

Any discrepancy to be reported to us and resolved prior to work commencing.