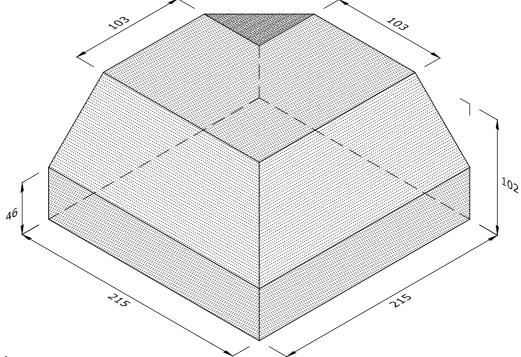

## AN.16.1 DOUBLE CANT EXTERNAL RETURN WITH INTERNAL SLOPE (SCOB)

| Note: all specials may be perforated   |
|----------------------------------------|
| or frogged unless otherwise specified. |
| Fired dimensions shown unless          |
| otherwise stated.                      |

| Indicates       |
|-----------------|
| standard facing |
|                 |

This drawing is copyright.

All dimensions must be checked on site.

Any discrepancy to be reported to us and resolved prior to work commencing.

|  | First issue date: | 05.11.2018 |
|--|-------------------|------------|
|  | Revision date:    |            |
|  | Scale:            | NTS        |
|  | Drawn by:         | AC         |
|  |                   |            |