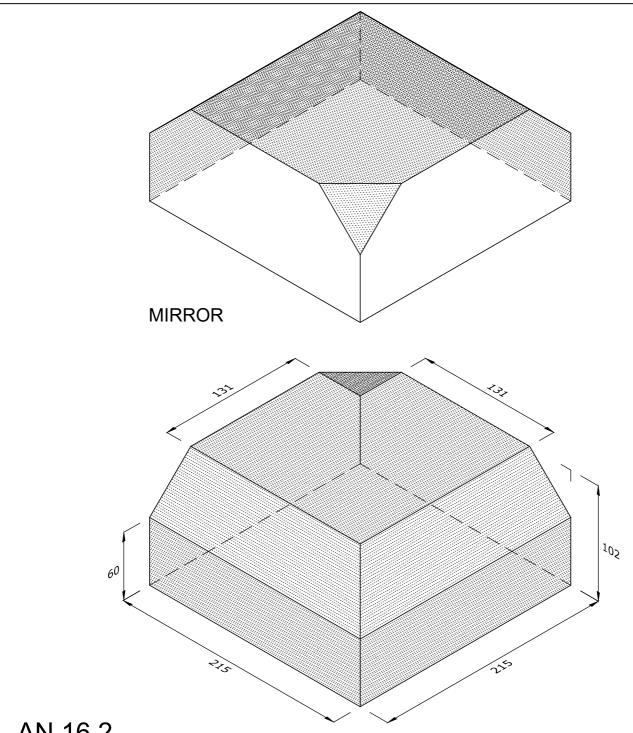

AN.16.2 DOUBLE CANT EXTERNAL RETURN WITH INTERNAL SLOPE (SCOB)

Note: all specials may be perforated or frogged unless otherwise specified.

Fired dimensions shown unless otherwise stated.

| Indicates       |
|-----------------|
| standard facing |
|                 |