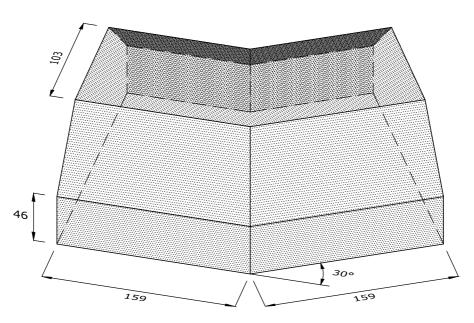

## AN.18.1 DOUBLE CANT ANGLE

| Note: all specials may be perforated   |                 | This drawing is copyright.              | First issue date: | 12.11.2018 |
|----------------------------------------|-----------------|-----------------------------------------|-------------------|------------|
| or frogged unless otherwise specified. | standard facing | All dimensions must be checked on site. | Revision date:    |            |
| Fired dimensions shown unless          |                 | Any discrepancy to be reported to us    | Scale:            | NTS        |
| otherwise stated.                      |                 | and resolved prior to work commencing.  | Drawn by:         | AC         |