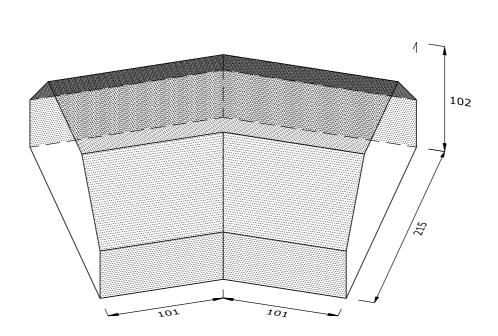

## AN.18.1 DOUBLE CANT ANGLE

| Note: all specials may be perforated   |                 | This drawing is copyright.              | First issue date: | 12.11.2018 |
|----------------------------------------|-----------------|-----------------------------------------|-------------------|------------|
| or frogged unless otherwise specified. | standard facing | All dimensions must be checked on site. | Revision date:    |            |
| Fired dimensions shown unless          |                 | Any discrepancy to be reported to us    | Scale:            | NTS        |
| otherwise stated.                      |                 | and resolved prior to work commencing.  | Drawn by:         | AC         |