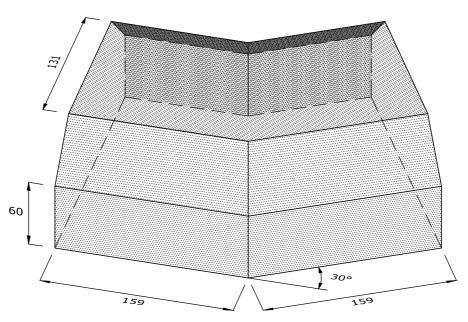

## AN.18.2 DOUBLE CANT ANGLE

| Note: all specials may be perforated   | Indicates                 | This drawing is copyright.              | First issue date: | 12.11.2018 |
|----------------------------------------|---------------------------|-----------------------------------------|-------------------|------------|
| or frogged unless otherwise specified. | Indicates standard facing | All dimensions must be checked on site. | Revision date:    |            |
| Fired dimensions shown unless          |                           | Any discrepancy to be reported to us    | Scale:            | NTS        |
| otherwise stated.                      |                           | and resolved prior to work commencing.  | Drawn by:         | AC         |