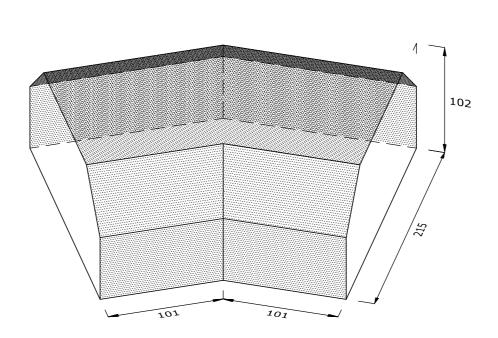

## AN.18.2 DOUBLE CANT ANGLE

| Note: all specials may be perforated   | Indicates                 | This drawing is copyright.              | First issue date: | 12.11.2018 |
|----------------------------------------|---------------------------|-----------------------------------------|-------------------|------------|
| or frogged unless otherwise specified. | Indicates standard facing | All dimensions must be checked on site. | Revision date:    |            |
| Fired dimensions shown unless          |                           | Any discrepancy to be reported to us    | Scale:            | NTS        |
| otherwise stated.                      |                           | and resolved prior to work commencing.  | Drawn by:         | AC         |