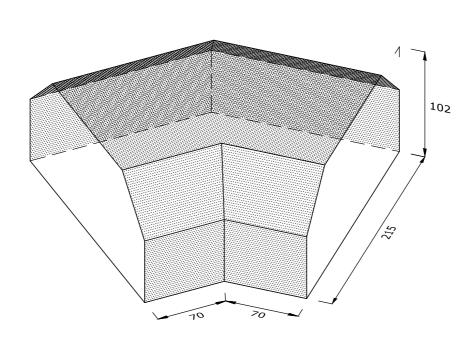

## AN.18.4 DOUBLE CANT ANGLE

| Note: all specials may be perforated   | Indicates       | This drawing is copyright.              | First issue date: | 12.11.2018 |
|----------------------------------------|-----------------|-----------------------------------------|-------------------|------------|
| or frogged unless otherwise specified. | standard facing | All dimensions must be checked on site. | Revision date:    |            |
| Fired dimensions shown unless          |                 | Any discrepancy to be reported to us    | Scale:            | NTS        |
| otherwise stated.                      |                 | and resolved prior to work commencing.  | Drawn by:         | AC         |