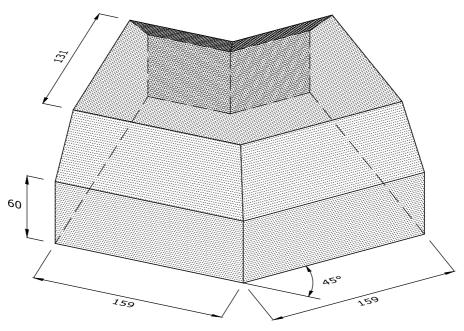

## AN.18.4 DOUBLE CANT ANGLE

| Note: all specials may be perforated   | Indicates       | This drawing is copyright.              | First issue date: | 12.11.2018 |
|----------------------------------------|-----------------|-----------------------------------------|-------------------|------------|
| or frogged unless otherwise specified. | standard facing | All dimensions must be checked on site. | Revision date:    |            |
| Fired dimensions shown unless          |                 | Any discrepancy to be reported to us    | Scale:            | NTS        |
| otherwise stated.                      |                 | and resolved prior to work commencing.  | Drawn by:         | AC         |