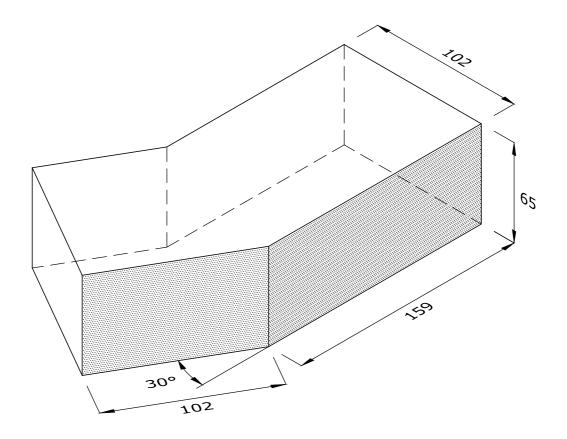

## **LEFT HAND SHOWN**

## AN.2.1 30° EXTERNAL ANGLE

| Note: all specials may be perforated   | Indicates standard facing | This drawing is copyright.              | First issue date: | 20.03.2017 |
|----------------------------------------|---------------------------|-----------------------------------------|-------------------|------------|
| or frogged unless otherwise specified. | standard facing           | All dimensions must be checked on site. | Revision date:    | 23.10.2018 |
| Fired dimensions shown unless          |                           | Any discrepancy to be reported to us    | Scale:            | 1:2        |
| otherwise stated.                      |                           | and resolved prior to work commencing.  | Drawn by:         | AC         |