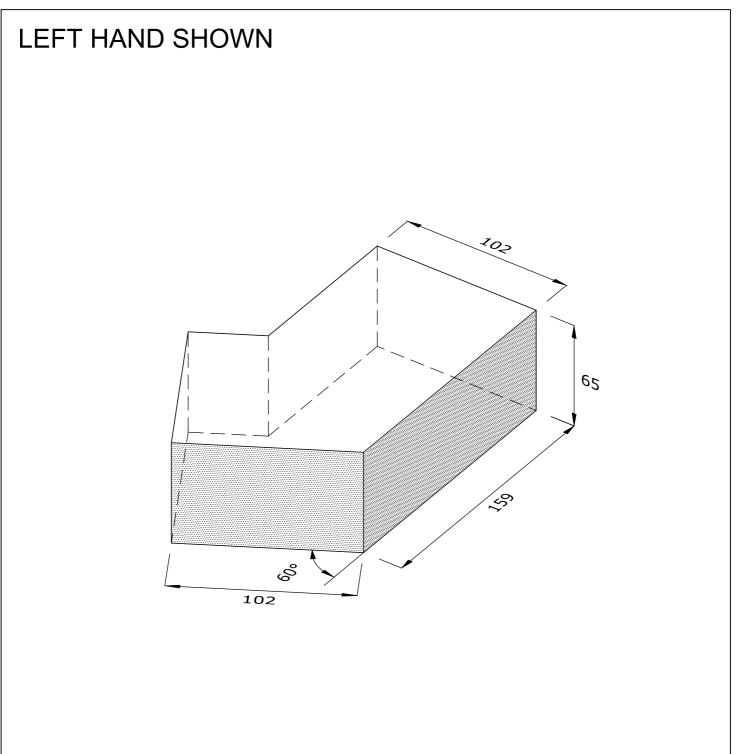

## AN.2.3 60° EXTERNAL ANGLE

| Note: all specials may be perforated   | Indicates       | This drawing is copyright.              | First issue date: | 20.03.2017 |
|----------------------------------------|-----------------|-----------------------------------------|-------------------|------------|
| or frogged unless otherwise specified. | standard facing | All dimensions must be checked on site. | Revision date:    | 23.10.2018 |
| Fired dimensions shown unless          |                 | Any discrepancy to be reported to us    | Scale:            | 1:2        |
| otherwise stated.                      |                 | and resolved prior to work commencing.  | Drawn by:         | AC         |