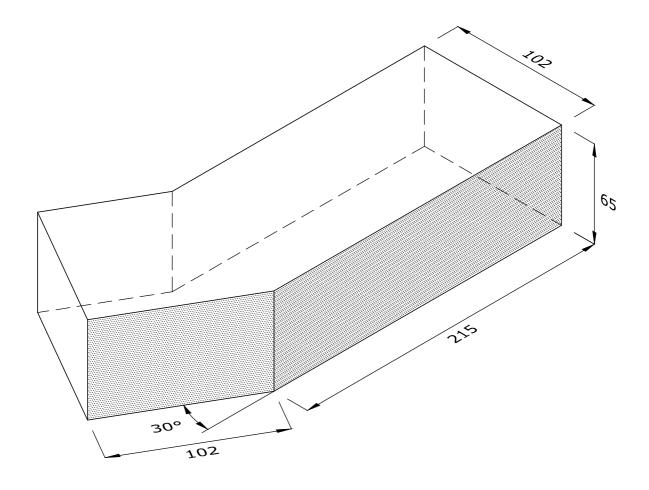

## **LEFT HAND SHOWN**

## AN.2.4 30° EXTERNAL ANGLE

| Note: all specials may be perforated   | Indicates       | This drawing is copyright.              | First issue date: | 20.03.2017 |
|----------------------------------------|-----------------|-----------------------------------------|-------------------|------------|
| or frogged unless otherwise specified. | standard facing | All dimensions must be checked on site. | Revision date:    | 23.10.2018 |
| Fired dimensions shown unless          |                 | Any discrepancy to be reported to us    | Scale:            | 1:2        |
| otherwise stated.                      |                 | and resolved prior to work commencing.  | Drawn by:         | AC         |