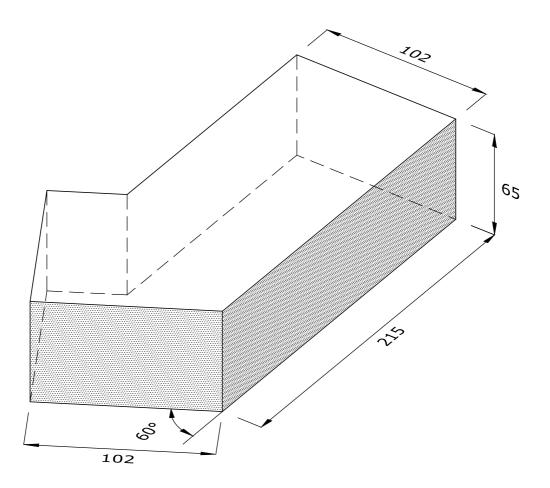

## **LEFT HAND SHOWN**

## AN.2.6 60° EXTERNAL ANGLE

| Note: all specials may be perforated   | Indicates standard facing | This drawing is copyright.              | First issue date: | 20.03.2017 |
|----------------------------------------|---------------------------|-----------------------------------------|-------------------|------------|
| or frogged unless otherwise specified. | standard facing           | All dimensions must be checked on site. | Revision date:    | 23.10.2018 |
| Fired dimensions shown unless          |                           | Any discrepancy to be reported to us    | Scale:            | 1:2        |
| otherwise stated.                      |                           | and resolved prior to work commencing.  | Drawn by:         | AC         |