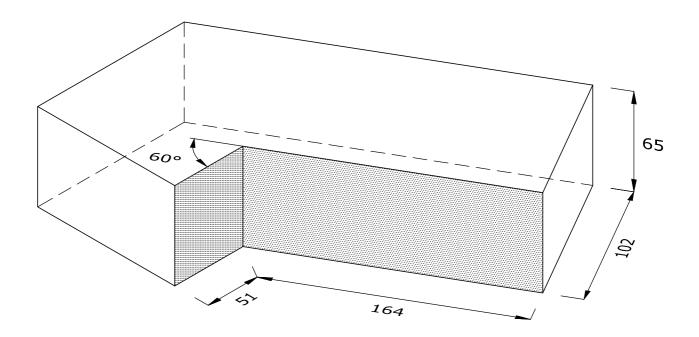

## **LEFT HAND SHOWN**

## AN.3.3 60° INTERNAL ANGLE

| Note: all specials may be perforated   | Indicates       | This drawing is copyright.              | First issue date: | 20.03.2017 |
|----------------------------------------|-----------------|-----------------------------------------|-------------------|------------|
| or frogged unless otherwise specified. | standard facing | All dimensions must be checked on site. | Revision date:    | 22.10.2018 |
| Fired dimensions shown unless          |                 | Any discrepancy to be reported to us    | Scale:            | 1:2        |
| otherwise stated.                      |                 | and resolved prior to work commencing.  | Drawn by:         | AC         |