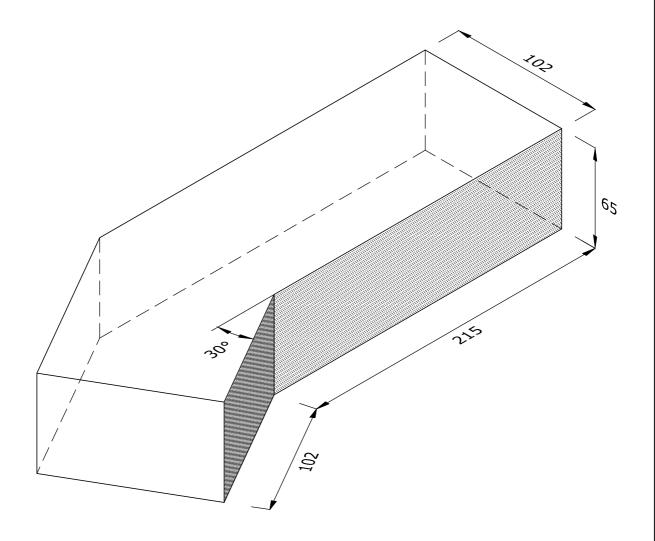

## **LEFT HAND SHOWN**

## AN.3.7 30° INTERNAL ANGLE

| Note: all specials may be perforated   | Indicates       | This drawing is copyright.              | First issue date: | 20.03.2017 |
|----------------------------------------|-----------------|-----------------------------------------|-------------------|------------|
| or frogged unless otherwise specified. | standard facing | All dimensions must be checked on site. | Revision date:    | 22.10.2018 |
| Fired dimensions shown unless          |                 | Any discrepancy to be reported to us    | Scale:            | 1:2        |
| otherwise stated.                      |                 | and resolved prior to work commencing.  | Drawn by:         | AC         |