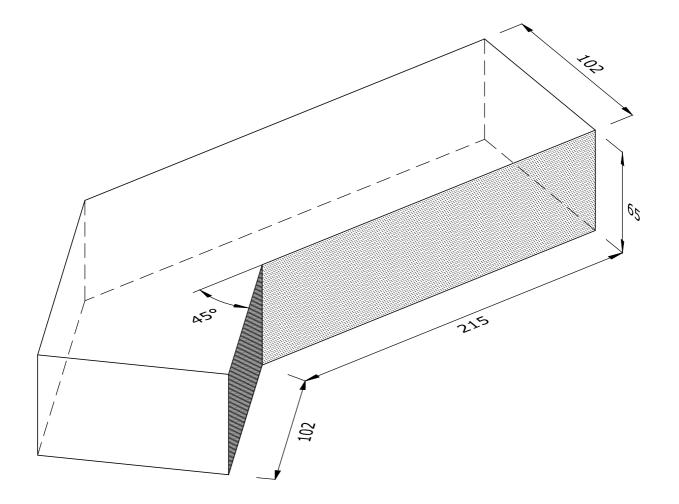

## **LEFT HAND SHOWN**

## AN.3.8 45° INTERNAL ANGLE

| Note: all specials may be perforated   |  | Indicates       | This drawing is copyright.              | First issue date: |
|----------------------------------------|--|-----------------|-----------------------------------------|-------------------|
| or frogged unless otherwise specified. |  | standard facing | All dimensions must be checked on site. | Revision date:    |
| Fired dimensions shown unless          |  |                 | Any discrepancy to be reported to us    | Scale:            |
| otherwise stated.                      |  |                 | and resolved prior to work commencing.  | Drawn by:         |