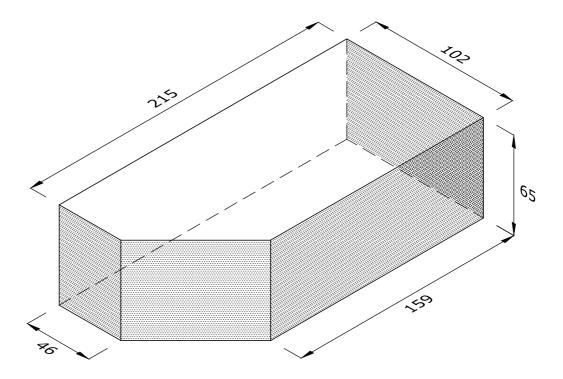

## **LEFT HAND SHOWN**

## AN.5.1 SINGLE CANT

| Note: all specials may be perforated   | Indicates       | This drawing is copyright.              | First issue date: | 20.03.2017 |
|----------------------------------------|-----------------|-----------------------------------------|-------------------|------------|
| or frogged unless otherwise specified. | standard facing | All dimensions must be checked on site. | Revision date:    | 29.10.2018 |
| Fired dimensions shown unless          |                 | Any discrepancy to be reported to us    | Scale:            | 1:2        |
| otherwise stated.                      |                 | and resolved prior to work commencing.  | Drawn by:         | AC         |