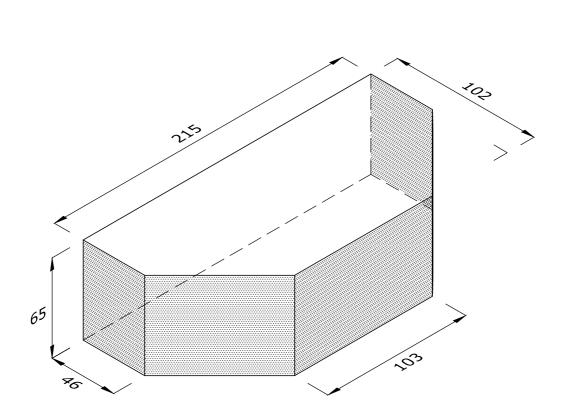

## AN.6.1 DOUBLE CANT

| Note: all specials may be perforated   | Indicates       | This drawing is copyright.              | First issue date: | 20.03.2017 |
|----------------------------------------|-----------------|-----------------------------------------|-------------------|------------|
| or frogged unless otherwise specified. | standard facing | All dimensions must be checked on site. | Revision date:    | 29.10.2018 |
| Fired dimensions shown unless          |                 | Any discrepancy to be reported to us    | Scale:            | 1:2        |
| otherwise stated.                      |                 | and resolved prior to work commencing.  | Drawn by:         | AC         |