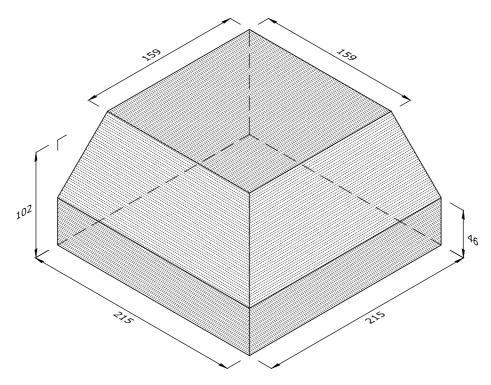

## AN.7.1 SINGLE CANT EXTERNAL RETURN

| Note: all specials may be perforated   | Indicates       | This drawing is copyright.              | First issue date: | 20.03.2017 |
|----------------------------------------|-----------------|-----------------------------------------|-------------------|------------|
| or frogged unless otherwise specified. | standard facing | All dimensions must be checked on site. | Revision date:    | 29.10.2018 |
| Fired dimensions shown unless          |                 | Any discrepancy to be reported to us    | Scale:            | NTS        |
| otherwise stated.                      |                 | and resolved prior to work commencing.  | Drawn by:         | AC         |