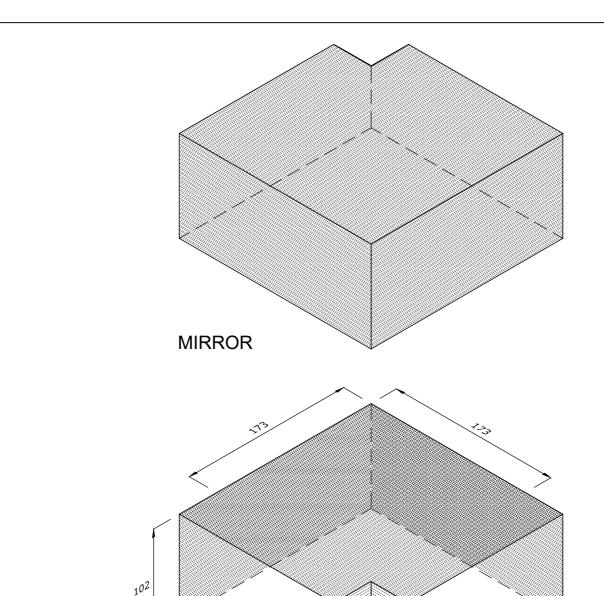

AN.8.2

SINGLE CANT INTERNAL RETURN WITH INTERNAL MITRE (SQUARE EXTERNAL CORNER ON BED)

Note: all specials may be perforated or frogged unless otherwise specified. Fired dimensions shown unless otherwise stated.

| Indicates       |
|-----------------|
| standard facing |
|                 |

This drawing is copyright.

All dimensions must be checked on site.

Any discrepancy to be reported to us and resolved prior to work commencing.