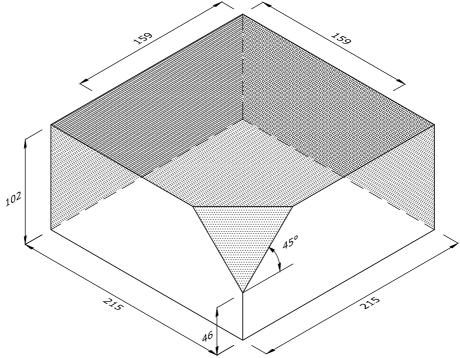

AN.9.1
SINGLE CANT INTERNAL RETURN WITH INTERNAL SLOPE (SQUARE EXTERNAL CORNER ON BED)

| Note: all specials may be perforated   |  |  |
|----------------------------------------|--|--|
| or frogged unless otherwise specified. |  |  |
| Fired dimensions shown unless          |  |  |
| otherwise stated.                      |  |  |