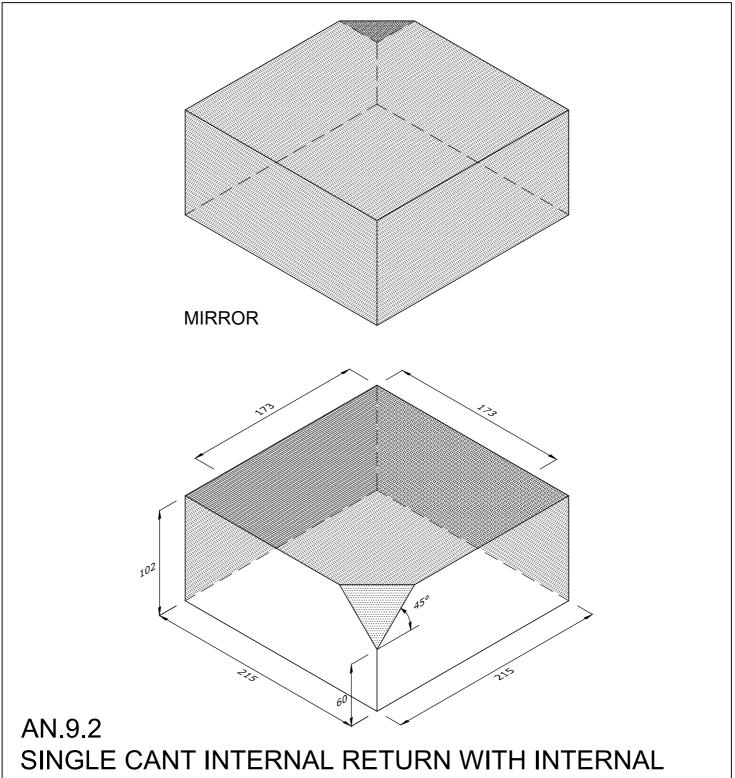

## SLOPE (SQUARE EXTERNAL CORNER ON BED)

| Note: all specials may be perforated   | Indicates                    | This drawing is copyright.              | First issue date: | 20.03.2017 |
|----------------------------------------|------------------------------|-----------------------------------------|-------------------|------------|
| or frogged unless otherwise specified. | Indicates<br>standard facing | All dimensions must be checked on site. | Revision date:    | 29.10.2018 |
| Fired dimensions shown unless          |                              | Any discrepancy to be reported to us    | Scale:            | NTS        |
| otherwise stated.                      |                              | and resolved prior to work commencing.  | Drawn by:         | AC         |

Wienerberg