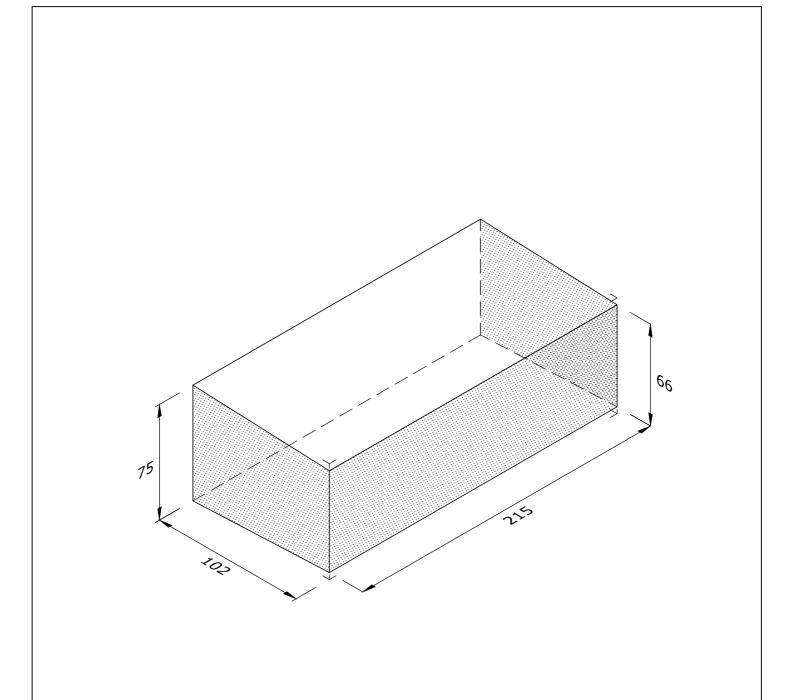

## AR.1.3 TAPERED HEADER

| Note: all specials may be perforated   | Indicates       | This drawing is copyright.              | First issue date: | 13.11.2018 |
|----------------------------------------|-----------------|-----------------------------------------|-------------------|------------|
| or frogged unless otherwise specified. | standard facing | All dimensions must be checked on site. | Revision date:    |            |
| Fired dimensions shown unless          |                 | Any discrepancy to be reported to us    | Scale:            | 1:2        |
| otherwise stated.                      |                 | and resolved prior to work commencing.  | Drawn by:         | AC         |