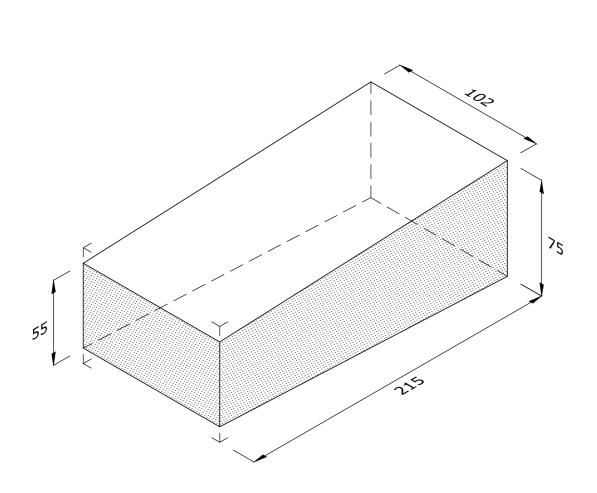

## AR.2.2 TAPERED STRETCHER

| Note: all specials may be perforated   | Indicates standard f | This drawing is copyright.             | First issue date:       | 14.11.2018 |
|----------------------------------------|----------------------|----------------------------------------|-------------------------|------------|
| or frogged unless otherwise specified. | standard f           | acing All dimensions must be checked o | on site. Revision date: |            |
| Fired dimensions shown unless          |                      | Any discrepancy to be reported to      | us Scale:               | 1:2        |
| otherwise stated.                      |                      | and resolved prior to work comme       | encing. Drawn by:       | AC         |