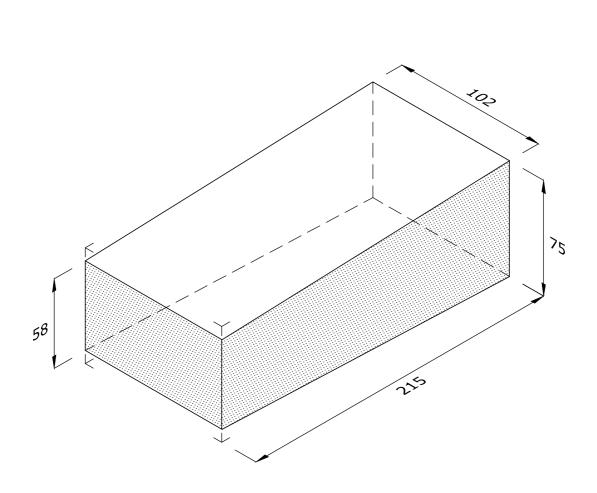

## AR.2.3 TAPERED STRETCHER

| Note: all specials may be perforated   | Indicates       | This drawing is copyright.              | First issue date: | 14.11.2018 |
|----------------------------------------|-----------------|-----------------------------------------|-------------------|------------|
| or frogged unless otherwise specified. | standard facing | All dimensions must be checked on site. | Revision date:    |            |
| Fired dimensions shown unless          |                 | Any discrepancy to be reported to us    | Scale:            | 1:2        |
| otherwise stated.                      |                 | and resolved prior to work commencing.  | Drawn by:         | AC         |