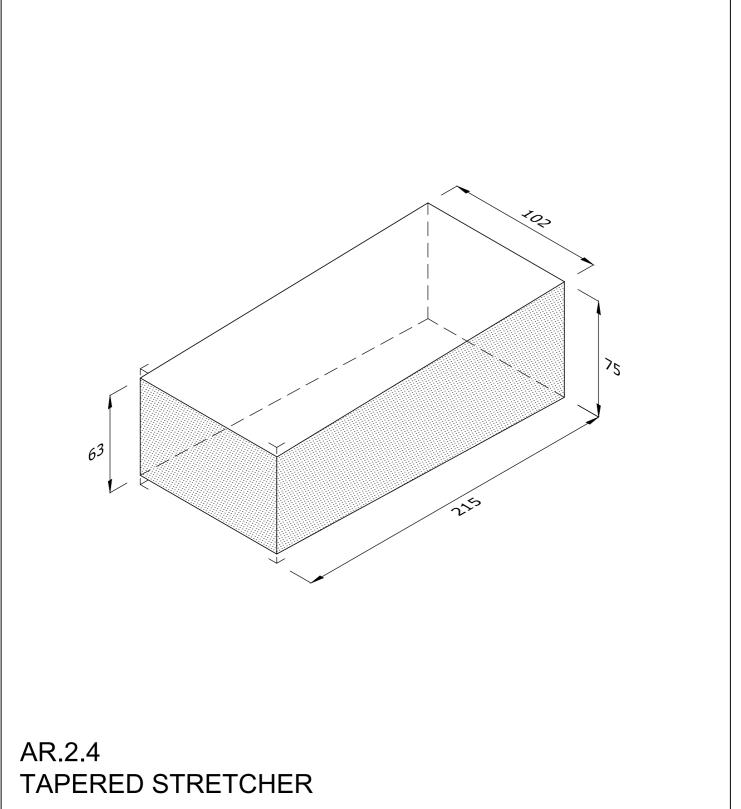

| Note: all specials may be perforated   | Indicates       | This drawing is copyright.              | First issue date: | 14.11.2018 |
|----------------------------------------|-----------------|-----------------------------------------|-------------------|------------|
| or frogged unless otherwise specified. | standard facing | All dimensions must be checked on site. | Revision date:    |            |
| Fired dimensions shown unless          |                 | Any discrepancy to be reported to us    | Scale:            | 1:2        |
| otherwise stated.                      |                 | and resolved prior to work commencing.  | Drawn by:         | AC         |