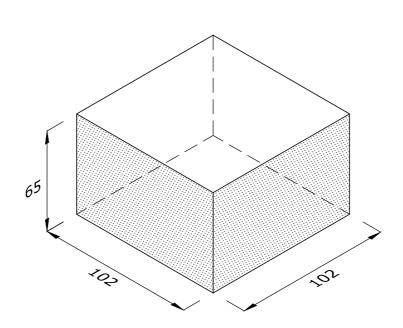

## BD.1.1 HALF BAT (SNAP HEADER)

| Note: all specials may be perforated   | Indicates standard f | This drawing is copyright.             | First issue date:       | 14.11.2018 |
|----------------------------------------|----------------------|----------------------------------------|-------------------------|------------|
| or frogged unless otherwise specified. | standard f           | acing All dimensions must be checked o | on site. Revision date: |            |
| Fired dimensions shown unless          |                      | Any discrepancy to be reported to      | us Scale:               | 1:2        |
| otherwise stated.                      |                      | and resolved prior to work comme       | encing. Drawn by:       | AC         |