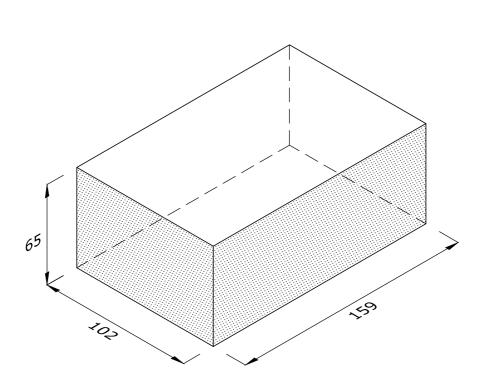

## BD.1.2 THREE QUARTER BAT

| Note: all specials may be perforated   | Indicates                 | This drawing is copyright.              | First issue date: | 14.11.2018 |
|----------------------------------------|---------------------------|-----------------------------------------|-------------------|------------|
| or frogged unless otherwise specified. | Indicates standard facing | All dimensions must be checked on site. | Revision date:    |            |
| Fired dimensions shown unless          |                           | Any discrepancy to be reported to us    | Scale:            | 1:2        |
| otherwise stated.                      |                           | and resolved prior to work commencing.  | Drawn by:         | AC         |