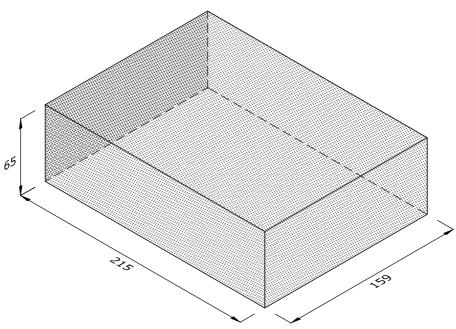

## BD.4.2 215mm STOP END

| Note: all specials may be perforated   | Indicates       | This drawing is copyright.              | First issue date: | 14.11.18 |
|----------------------------------------|-----------------|-----------------------------------------|-------------------|----------|
| or frogged unless otherwise specified. | standard facing | All dimensions must be checked on site. | Revision date:    |          |
| Fired dimensions shown unless          |                 | Any discrepancy to be reported to us    | Scale:            | NTS      |
| otherwise stated.                      |                 | and resolved prior to work commencing.  | Drawn by:         | AC       |