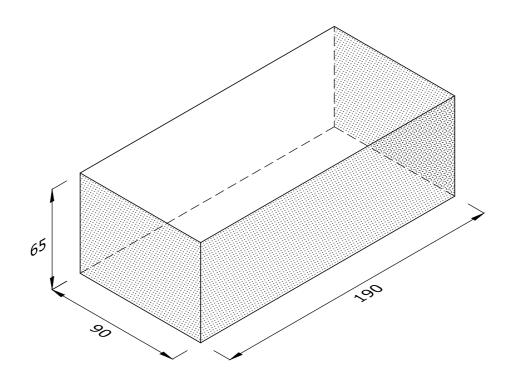

## CB.1.1 CUBOID BRICK

| Note: all specials may be perforated   |                 | This drawing is copyright.              | First issue date: | 26.11.18 |
|----------------------------------------|-----------------|-----------------------------------------|-------------------|----------|
| or frogged unless otherwise specified. | standard facing | All dimensions must be checked on site. | Revision date:    |          |
| Fired dimensions shown unless          |                 | Any discrepancy to be reported to us    | Scale:            | 1:2      |
| otherwise stated.                      |                 | and resolved prior to work commencing.  | Drawn by:         | AC       |