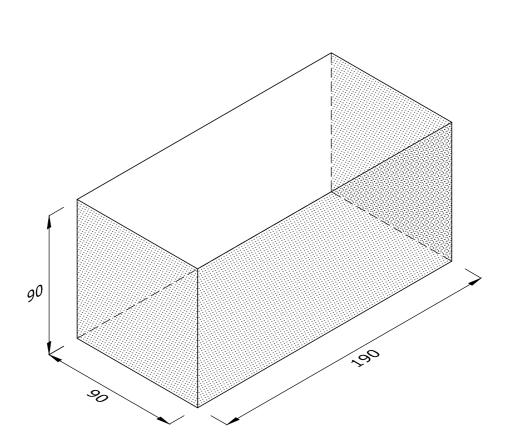

## CB.1.2 CUBOID BRICK

| Note: all specials may be perforated   |  | Indicates       |
|----------------------------------------|--|-----------------|
| or frogged unless otherwise specified. |  | standard facing |
| Fired dimensions shown unless          |  |                 |
| otherwise stated.                      |  |                 |