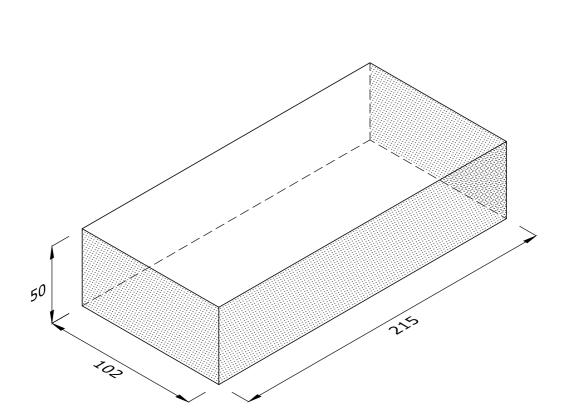

## CB.1.3 CUBOID BRICK

| Note: all specials may be perforated   | Indicates                 | This drawing is copyright.              | First issue date: | 26.11.18 |
|----------------------------------------|---------------------------|-----------------------------------------|-------------------|----------|
| or frogged unless otherwise specified. | Indicates standard facing | All dimensions must be checked on site. | Revision date:    |          |
| Fired dimensions shown unless          |                           | Any discrepancy to be reported to us    | Scale:            | 1:2      |
| otherwise stated.                      |                           | and resolved prior to work commencing.  | Drawn by:         | AC       |