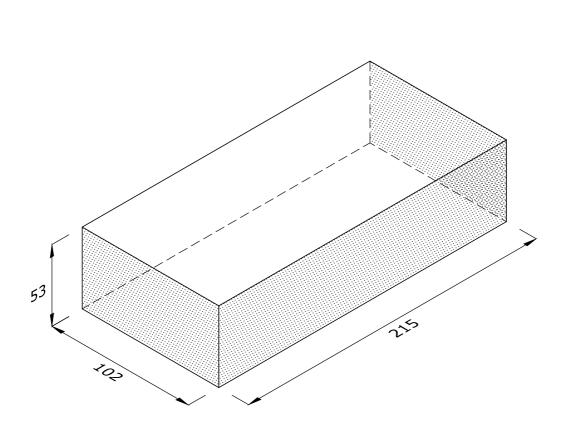

## CB.1.4 CUBOID BRICK

| Note: all specials may be perforated   | Indicates                 | This drawing is copyright.              | First issue date: | 26.11.18 |
|----------------------------------------|---------------------------|-----------------------------------------|-------------------|----------|
| or frogged unless otherwise specified. | Indicates standard facing | All dimensions must be checked on site. | Revision date:    |          |
| Fired dimensions shown unless          |                           | Any discrepancy to be reported to us    | Scale:            | 1:2      |
| otherwise stated.                      |                           | and resolved prior to work commencing.  | Drawn by:         | AC       |