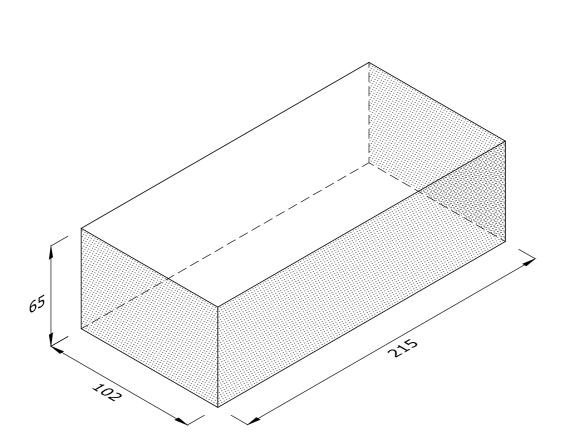

## CB.1.5 CUBOID BRICK

| Note: all specials may be perforated   | Indicates       | This drawing is copyright.              | First issue date: | 26.11.18 |
|----------------------------------------|-----------------|-----------------------------------------|-------------------|----------|
| or frogged unless otherwise specified. | standard facing | All dimensions must be checked on site. | Revision date:    |          |
| Fired dimensions shown unless          |                 | Any discrepancy to be reported to us    | Scale:            | 1:2      |
| otherwise stated.                      |                 | and resolved prior to work commencing.  | Drawn by:         | AC       |