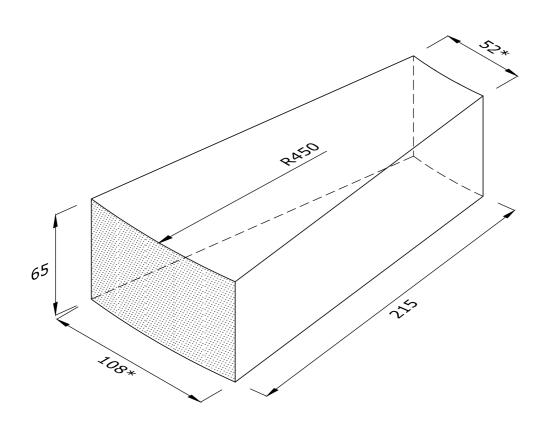

\* DENOTES SEGMENTAL LENGTH

## RD.1.1 RADIAL HEADER

| Note: all specials may be perforated   | Indicates       | This drawing is copyright.              | First issue date: | 26.11.18 |
|----------------------------------------|-----------------|-----------------------------------------|-------------------|----------|
| or frogged unless otherwise specified. | standard facing | All dimensions must be checked on site. | Revision date:    |          |
| Fired dimensions shown unless          |                 | Any discrepancy to be reported to us    | Scale:            | 1:2      |
| otherwise stated.                      |                 | and resolved prior to work commencing.  | Drawn by:         | AC       |