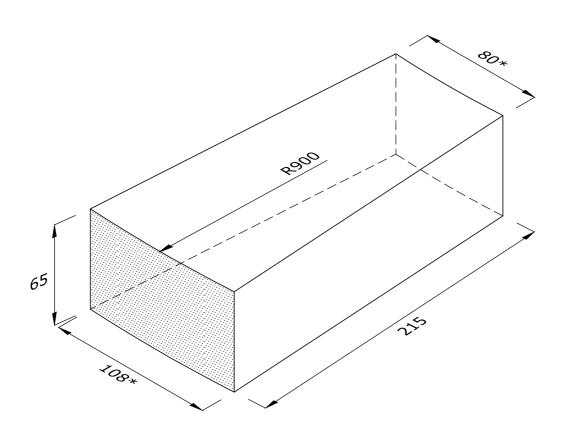

\* DENOTES SEGMENTAL LENGTH

## RD.1.3 RADIAL HEADER

| Note: all specials may be perforated   | Indicates                 | This drawing is copyright.              | First issue date: | 27.11.18 |
|----------------------------------------|---------------------------|-----------------------------------------|-------------------|----------|
| or frogged unless otherwise specified. | Indicates standard facing | All dimensions must be checked on site. | Revision date:    |          |
| Fired dimensions shown unless          |                           | Any discrepancy to be reported to us    | Scale:            | 1:2      |
| otherwise stated.                      |                           | and resolved prior to work commencing.  | Drawn by:         | AC       |