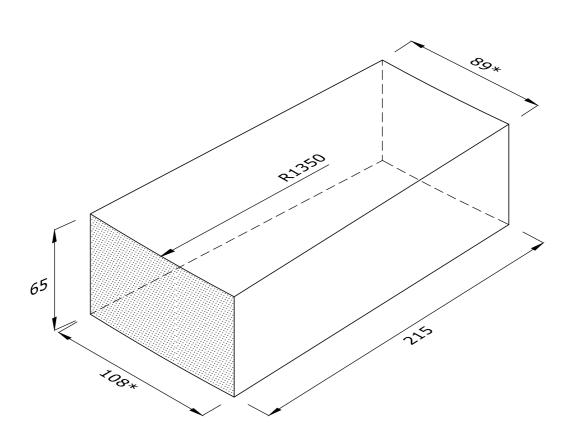

## \* DENOTES SEGMENTAL LENGTH

## RD.1.4 RADIAL HEADER

| Note: all specials may be perforated   | Indicates       | This drawing is copyright.              | First issue date: | 27.11.18 |
|----------------------------------------|-----------------|-----------------------------------------|-------------------|----------|
| or frogged unless otherwise specified. | standard facing | All dimensions must be checked on site. | Revision date:    |          |
| Fired dimensions shown unless          |                 | Any discrepancy to be reported to us    | Scale:            | 1:2      |
| otherwise stated.                      |                 | and resolved prior to work commencing.  | Drawn by:         | AC       |