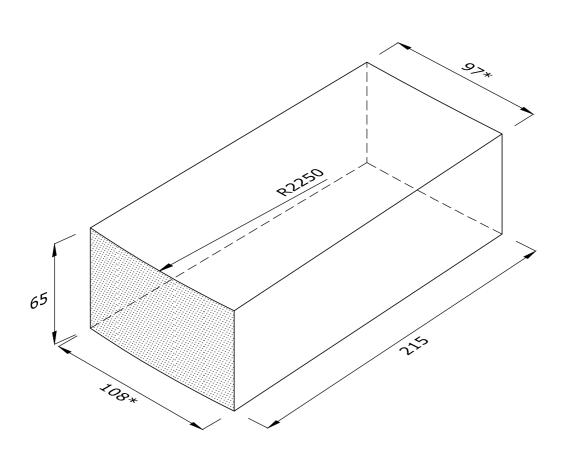

\* DENOTES SEGMENTAL LENGTH

## RD.1.5 RADIAL HEADER

| Note: all specials may be perforated   | Indicates                 | This drawing is copyright.              | First issue date: | 27.11.18 |
|----------------------------------------|---------------------------|-----------------------------------------|-------------------|----------|
| or frogged unless otherwise specified. | Indicates standard facing | All dimensions must be checked on site. | Revision date:    |          |
| Fired dimensions shown unless          |                           | Any discrepancy to be reported to us    | Scale:            | 1:2      |
| otherwise stated.                      |                           | and resolved prior to work commencing.  | Drawn by:         | AC       |