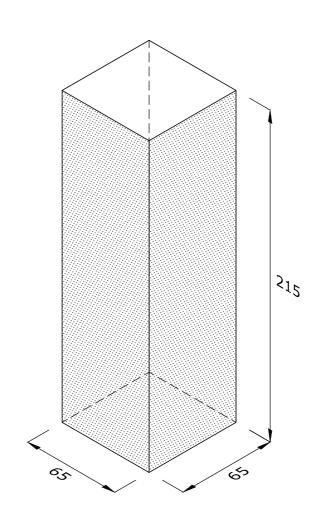

## SD.1.1 SOLDIER EXTERNAL RETURN

| Note: all specials may be perforated   | Indicates       | This drawing is copyright.              | First issue date: | 23.11.18 |
|----------------------------------------|-----------------|-----------------------------------------|-------------------|----------|
| or frogged unless otherwise specified. | standard facing | All dimensions must be checked on site. | Revision date:    |          |
| Fired dimensions shown unless          |                 | Any discrepancy to be reported to us    | Scale:            | 1:2      |
| otherwise stated.                      |                 | and resolved prior to work commencing.  | Drawn by:         | AC       |