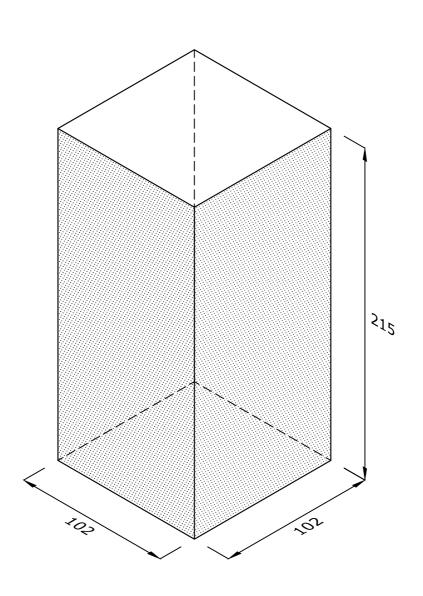

## SD.1.2 SOLDIER EXTERNAL RETURN

| Note: all specials may be perforated   | Indicates       | This drawing is copyright.              | First issue date: | 23.11.18 |
|----------------------------------------|-----------------|-----------------------------------------|-------------------|----------|
| or frogged unless otherwise specified. | standard facing | All dimensions must be checked on site. | Revision date:    |          |
| Fired dimensions shown unless          |                 | Any discrepancy to be reported to us    | Scale:            | 1:2      |
| otherwise stated.                      |                 | and resolved prior to work commencing.  | Drawn by:         | AC       |