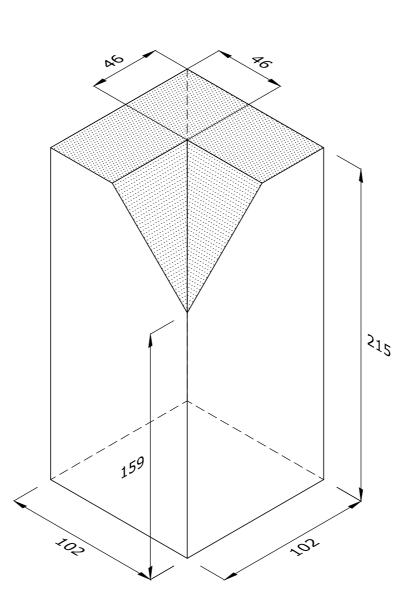

## SD.2.1 SOLDIER INTERNAL RETURN TO SINGLE CANT ON END

| Note: all specials may be perforated   | Indicates       | This drawing is copyright.              | First issue date: | 23.11.18 |
|----------------------------------------|-----------------|-----------------------------------------|-------------------|----------|
| or frogged unless otherwise specified. | standard facing | All dimensions must be checked on site. | Revision date:    |          |
| Fired dimensions shown unless          |                 | Any discrepancy to be reported to us    | Scale:            | 1:2      |
| otherwise stated.                      |                 | and resolved prior to work commencing.  | Drawn by:         | AC       |