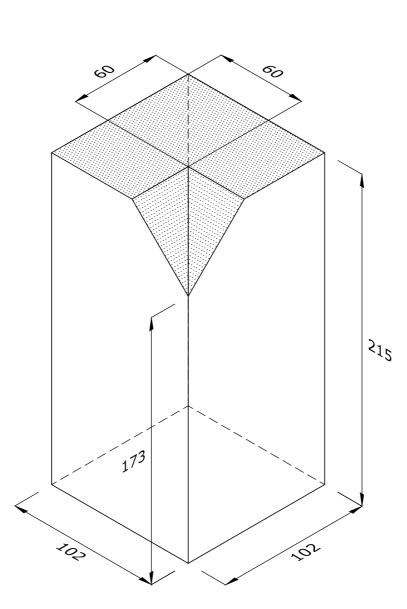

## SD.2.2 SOLDIER INTERNAL RETURN TO SINGLE CANT ON END

| Note: all specials may be perforated   |                 | This drawing is copyright.              | First issue date: | 23.11.18 |
|----------------------------------------|-----------------|-----------------------------------------|-------------------|----------|
| or frogged unless otherwise specified. | standard facing | All dimensions must be checked on site. | Revision date:    |          |
| Fired dimensions shown unless          |                 | Any discrepancy to be reported to us    | Scale:            | 1:2      |
| otherwise stated.                      |                 | and resolved prior to work commencing.  | Drawn by:         | AC       |