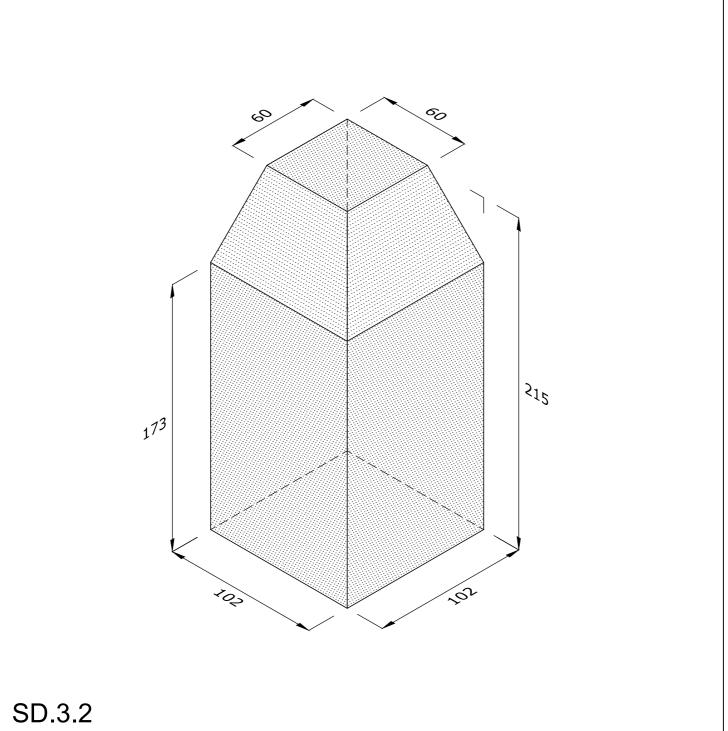

## SD.3.2 SOLDIER EXTERNAL RETURN TO SINGLE CANT ON END

| Note: all specials may be perforated   | Indicates       | This drawing is copyright.              | First issue date: | 23.11.18 |
|----------------------------------------|-----------------|-----------------------------------------|-------------------|----------|
| or frogged unless otherwise specified. | standard facing | All dimensions must be checked on site. | Revision date:    |          |
| Fired dimensions shown unless          |                 | Any discrepancy to be reported to us    | Scale:            | 1:2      |
| otherwise stated.                      |                 | and resolved prior to work commencing.  | Drawn by:         | AC       |