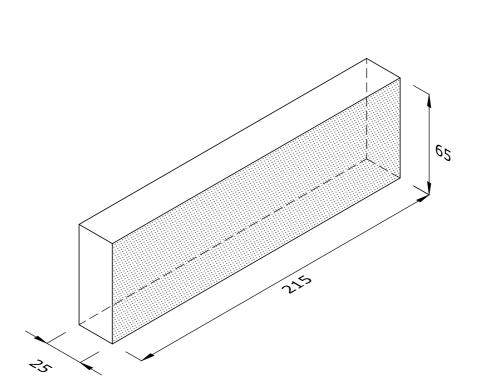

## SL.1.1 BRICK FACE SLIP

| Note: all specials may be perforated   | Indicates          | This drawing is copyright.          | First issue date:           | 26.11.18 |
|----------------------------------------|--------------------|-------------------------------------|-----------------------------|----------|
| or frogged unless otherwise specified. | Indicates standard | facing All dimensions must be check | ked on site. Revision date: |          |
| Fired dimensions shown unless          |                    | Any discrepancy to be reported      | ed to us Scale:             | 1:2      |
| otherwise stated.                      |                    | and resolved prior to work cor      | mmencing. Drawn by:         | AC       |