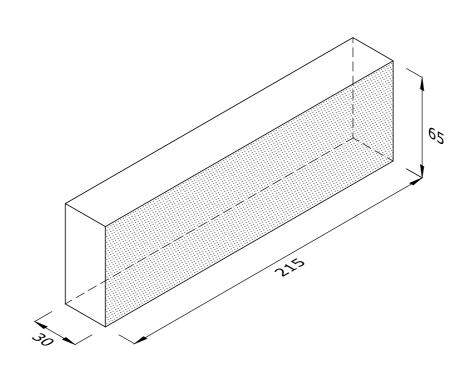

## SL.1.2 **BRICK FACE SLIP**

| Note: all specials may be perforated   | Indicates                    | This drawing is copyright.              | First issue date: | 26.11.18 |
|----------------------------------------|------------------------------|-----------------------------------------|-------------------|----------|
| or frogged unless otherwise specified. | Indicates<br>standard facing | All dimensions must be checked on site. | Revision date:    |          |
| Fired dimensions shown unless          |                              | Any discrepancy to be reported to us    | Scale:            | 1:2      |
| otherwise stated.                      |                              | and resolved prior to work commencing.  | Drawn by:         | AC       |