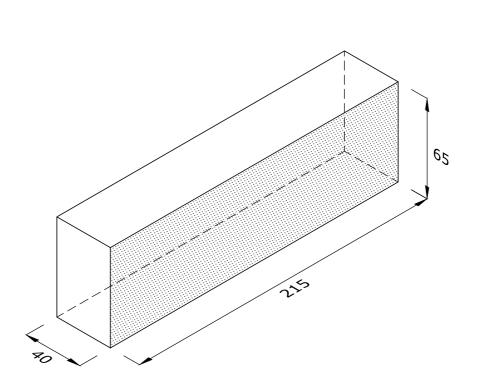

## SL.1.3 BRICK FACE SLIP

| Note: all specials may be perforated   | Indicates       | This drawing is copyright.              | First issue date: | 26.11.18 |
|----------------------------------------|-----------------|-----------------------------------------|-------------------|----------|
| or frogged unless otherwise specified. | standard facing | All dimensions must be checked on site. | Revision date:    |          |
| Fired dimensions shown unless          |                 | Any discrepancy to be reported to us    | Scale:            | 1:2      |
| otherwise stated.                      |                 | and resolved prior to work commencing.  | Drawn by:         | AC       |