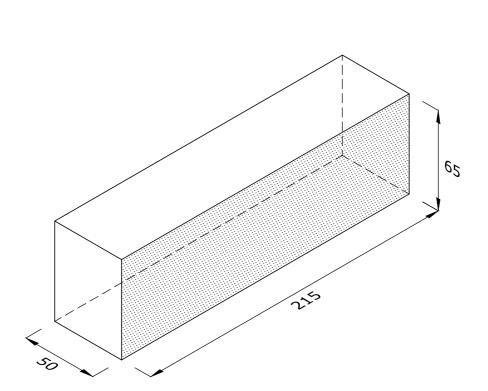

## SL.1.4 BRICK FACE SLIP

| Note: all specials may be perforated   | Indicates       | This drawing is copyright.              | First issue date: | 26.11.18 |
|----------------------------------------|-----------------|-----------------------------------------|-------------------|----------|
| or frogged unless otherwise specified. | standard facing | All dimensions must be checked on site. | Revision date:    |          |
| Fired dimensions shown unless          |                 | Any discrepancy to be reported to us    | Scale:            | 1:2      |
| otherwise stated.                      |                 | and resolved prior to work commencing.  | Drawn by:         | AC       |